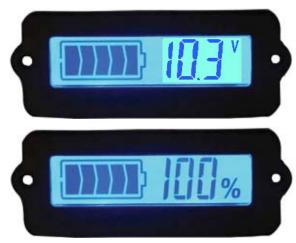

## **35668-ME** Battery Capacity Monitor

Panel mount charge meter for Lead Acid, LiPO & Lithium batteries. **NOTE:** This is a Monitor and is Not Designed to be a Voltmeter

Voltage measurement is "Damped" (Slow Response) Batteries do not Charge/Discharge Linearly so meter is programmed for the particular battery type

If Input reaches 0%, Meter will Flash & Shutdown

Blue backlight LCD display.

Select 3-16 Cell Lithium 3-16 LiPO Lithium or 12/24/36/48Volt Lead Input: 8-60VDC

Micro connector with 7in. pigtail leads W: 2-3/8" H: 15/16" T: 5/8" O/A WT: .04

## VOLTAGE-PERCENT SELECTION

Short Press of Pushbutton will alternate display of Voltage or %