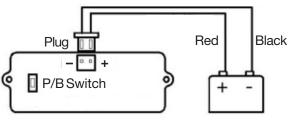

If Input reaches 0%, Meter will Flash & Shutdown

Blue backlight LCD display.

Select 3-16 Cell Lithium 3-16 LiPO Lithium or 12/24/36/48Volt Lead Input: 8-60VDC

Micro connector with 7in. pigtail leads W: 2-3/8" H: 15/16" T: 5/8" O/A WT: .04

## **BATTERY TYPE SELECTION**

- 1. Turn OFF the indicator
- 2. Press & Hold the Pushbutton Switch on Back

3.Turn the Power ON

4. Release switch, the display will show present setting

Symbols: "xP" where x is lead-acid battery Voltage