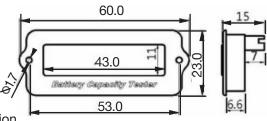

If Input reaches 0%, Meter will Flash & Shutdown

Blue backlight LCD display.

Select 3-16 Cell Lithium 3-16 LiPO Lithium or 12/24/36/48Volt Lead Input: 8-60VDC

Micro connector with 7in. pigtail leads W: 2-3/8" H: 15/16" T: 5/8" O/A WT: .04