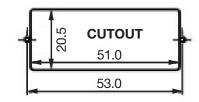

If Input reaches 0%, Meter will Flash & Shutdown

Blue backlight LCD display.

Select 3-16 Cell Lithium 3-16 LiPO Lithium or 12/24/36/48Volt Lead Input: 8-60VDC

Micro connector with 7in. pigtail leads W: 2-3/8" H: 15/16" T: 5/8" O/A WT: .04